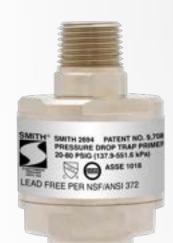

# FABRICACIÓN Y MANUFACTURAS DE MEXICO S.A. DE C.V. SINCE 1989

Smith's Fluid Controls line of products encompasses several different product types and features the Trap-Defender™ trap primer. This pressure-drop trap primer features virtually no moving parts, making it unique in the industry.