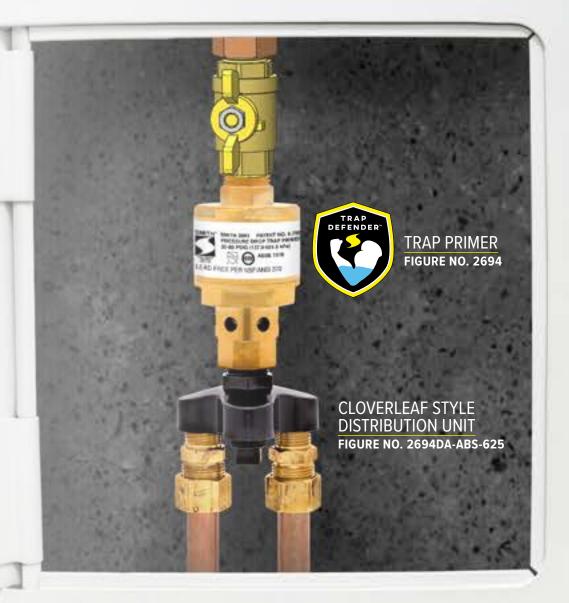

# FABRICACIÓN Y MANUFACTURAS DE MEXICO S.A. DE C.V. SINCE 1989

Smith's Fluid Controls line of products encompasses several different product types and features the Trap-Defender™ trap primer. This pressure-drop trap primer features virtually no moving parts, making it unique in the industry.

Other products include electronic trap primers, distribution units, trap primer valves and adapters, air gap and dielectric fittings, and water hammer arresters. Access doors are also offered as part of the Fluid Controls line, providing attractive, easy access to hidden components for service and maintenance while presenting an attractive exterior.