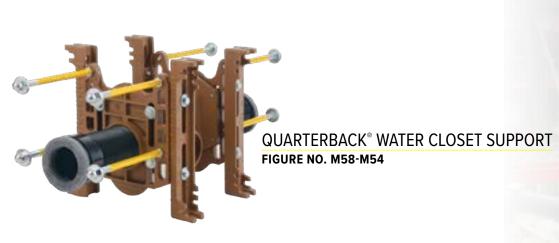

## LABOR SAVINGS®

Smith's Contractor Labor Saving products are designed with the installer in mind. These products save time, require less manpower, and make the contractor's job more efficient.

ADJUSTABLE ROOF DRAIN FIGURE NO. 1015