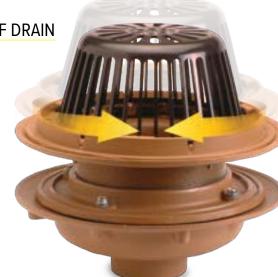

## LABOR SAVINGS®

Smith's Contractor Labor Saving products are designed with the installer in mind. These products save time, require less manpower, and make the contractor's job more efficient.

ADJUSTABLE ROOF DRAIN FIGURE NO. 1015