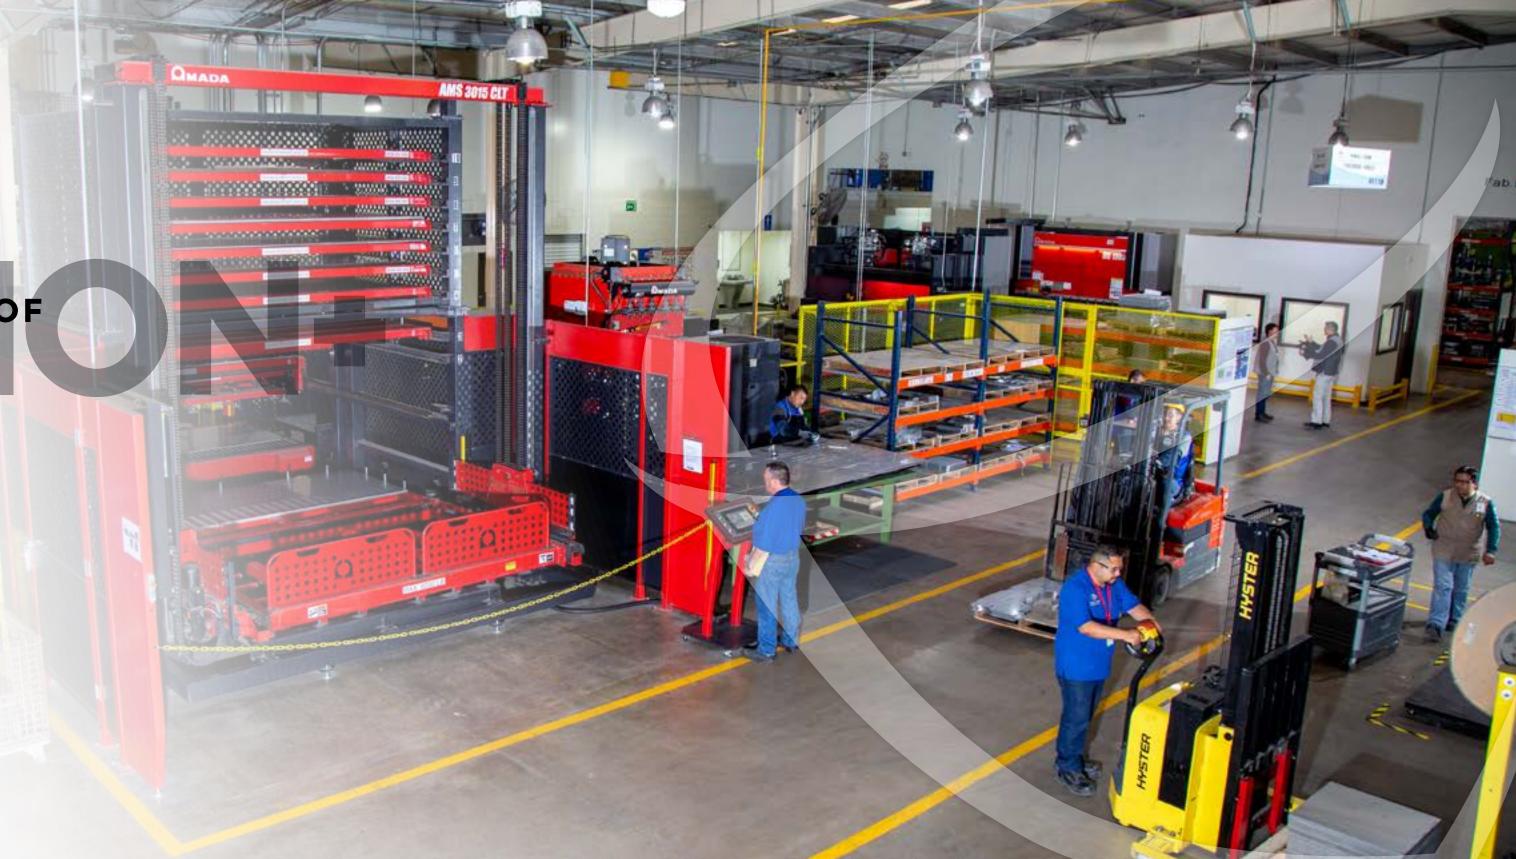

# OVER 2.5 MILLION SQUARE FEET OF MANUFACTURING, WAREHOUSE, AND OFFICE SPACE

ZEMPLOYEES O G

#### MORRISINDUSTRIES.COM.MX

Fabricación y Manufacturas de México S.A. de C.V. is the Mexican manufacturing facility of Morris Group International. With 600 employees and 400,000 square feet of manufacturing and office space, F&M México provides essential manufacturing power to Morris Group International.

F&M México specializes in products fabricated from stainless and galvanized steel, terrazzo, plastic, solid surface materials, and cast iron. Our manufacturing capabilities include fabrication, assembly, wet and powder coating, and polishing. Products made at F&M México are distributed throughout Mexico by Morris Industries Mexico.