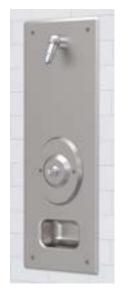

# SECUR-CARE® LIGATURE-RESISTANT PRODUCTS

Designed to protect inmates while in the justice system as well as help them transition to normal life. This transition begins with the individual living units.

HIGH EFFICIENCY REAR-MOUNTED STAINLESS STEEL SECURITY URINAL MODEL NO. LR1709FG

15" STAINLESS STEEL LAV-TOILET COMBY WITH ROUND LAVATORY BOWL LR1415 Series

ADA-COMPLIANT STAINLESS STEEL SECURITY LAVATORY WITH OVAL BOWL MODEL NO. LR1652