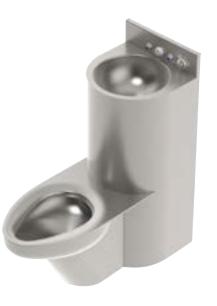

# SECUR-CARE® LIGATURE-RESISTANT PRODUCTS

Designed to protect inmates while in the justice system as well as help them transition to normal life. This transition begins with the individual living units.

HIGH EFFICIENCY REAR-MOUNTED STAINLESS STEEL SECURITY URINAL MODEL NO. LR1709FG

15" STAINLESS STEEL LAV-TOILET COMBY WITH ROUND LAVATORY BOWL LR1415 Series

ADA-COMPLIANT STAINLESS STEEL SECURITY LAVATORY WITH OVAL BOWL MODEL NO. LR1652