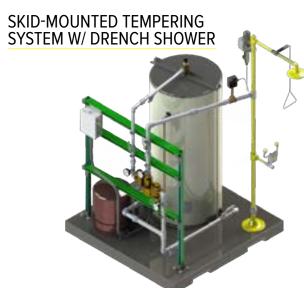

We work directly with design engineers and architects to design and customize specially tailored watering tempering system for your facility.

### OUTDOOR SKID-MOUNTED TEMPERING SYSTEM