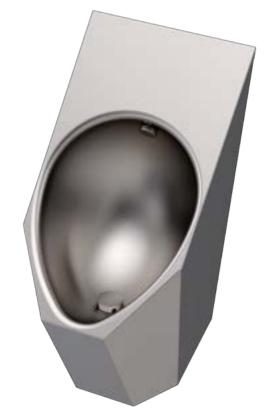

# SECUR-CARE® LIGATURE-RESISTANT PRODUCTS

Designed to protect inmates while in the justice system as well as help them transition to normal life. This transition begins with the individual living units.

HIGH EFFICIENCY REAR-MOUNTED STAINLESS STEEL SECURITY URINAL MODEL NO. LR1709FG

15" STAINLESS STEEL LAV-TOILET COMBY WITH ROUND LAVATORY BOWL LR1415 Series

ADA-COMPLIANT STAINLESS STEEL SECURITY LAVATORY WITH OVAL BOWL MODEL NO. LR1652