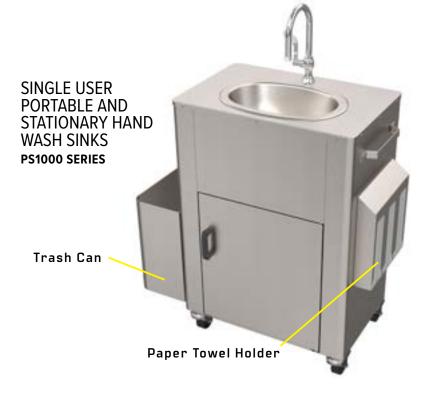

# HAND WASH STATIONS AND BASINS

Acorn® washbasins offer durability, style, and flexibility when outfitting commercial restrooms. Single units made of heavy-gage stainless steel are ideal for institutional and commercial applications. Multi-user stations are available in a variety of materials and designs, including stainless steel and solid surface.