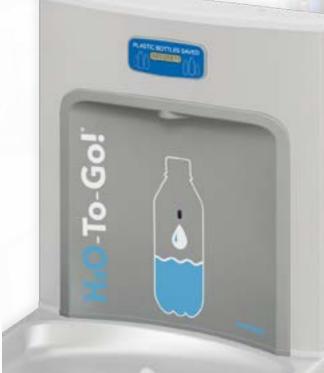

Whether you are looking for component parts or finished products, we operate 24 hours a day, five days a week, enabling us to provide prompt turnaround on all orders.

MURDOCK® MANUFACTURING H2O-To-Go!® INDOOR BOTTLE FILLER BACKSPLASH