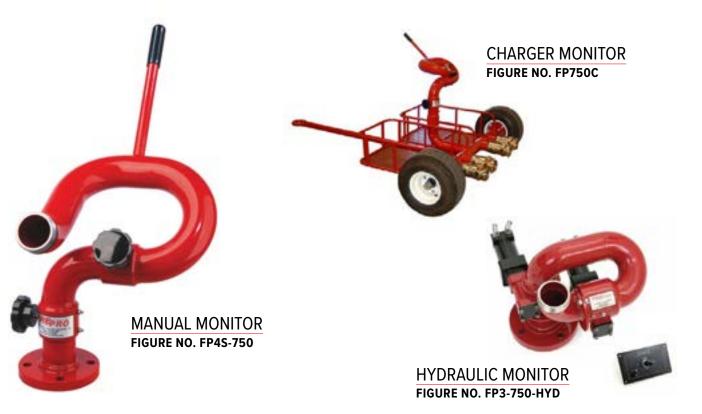

Our monitors are essential fire protection equipment in the mining industry, oil refineries, marine applications, wastewater plants, wildland vehicles, chemical and petrochemical settings, and more—but our equipment is also used for dust abatement, cleaning, and many other tasks that require precise, high-flow water delivery.

We recognize that every application needs the right solution. For many customers, we can meet their needs with one of our standard, existing products. For others, we will go out of our way to design and create a custom product that precisely addresses their needs.