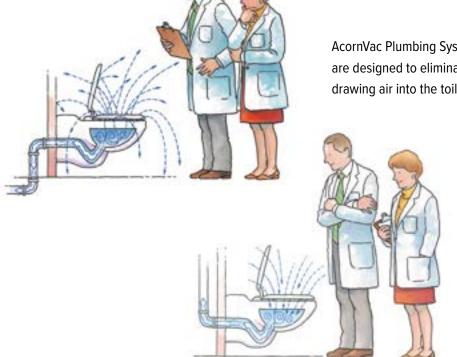

Healthcare institutions favor AcornVac systems because vacuum plumbing promotes a healthier environment. Our waste piping doesn't leak, and our toilets do not produce unsanitary flush plumes.

We believe that as more people discover the convenience of vacuum plumbing, it will be the new basis of design for plumbing and drainage.

## CREATING A NEW BASIS OF DESIGN IN PLUMBING AND DRAINAGE

A versatile plumbing solution that moves waste up and out.

AcornVac Plumbing Systems include toilets that are designed to eliminate splash and plume by drawing air into the toilet with every flush.