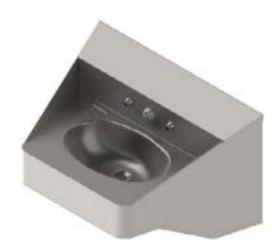

# SECUR-CARE® LIGATURE-RESISTANT PRODUCTS

Designed to protect inmates while in the justice system as well as help them transition to normal life. This transition begins with the individual living units.

HIGH EFFICIENCY REAR-MOUNTED STAINLESS STEEL SECURITY URINAL MODEL NO. LR1709FG

15" STAINLESS STEEL LAV-TOILET COMBY WITH ROUND LAVATORY BOWL LR1415 Series

ADA-COMPLIANT STAINLESS STEEL SECURITY LAVATORY WITH OVAL BOWL MODEL NO. LR1652