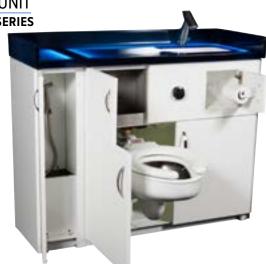

# SECUR-CARE® LIGATURE-RESISTANT PRODUCTS

Designed to protect inmates while in the justice system as well as help them transition to normal life. This transition begins with the individual living units.

HIGH EFFICIENCY REAR-MOUNTED STAINLESS STEEL SECURITY URINAL MODEL NO. LR1709FG

15" STAINLESS STEEL LAV-TOILET COMBY WITH ROUND LAVATORY BOWL LR1415 Series

ADA-COMPLIANT STAINLESS STEEL SECURITY LAVATORY WITH OVAL BOWL MODEL NO. LR1652