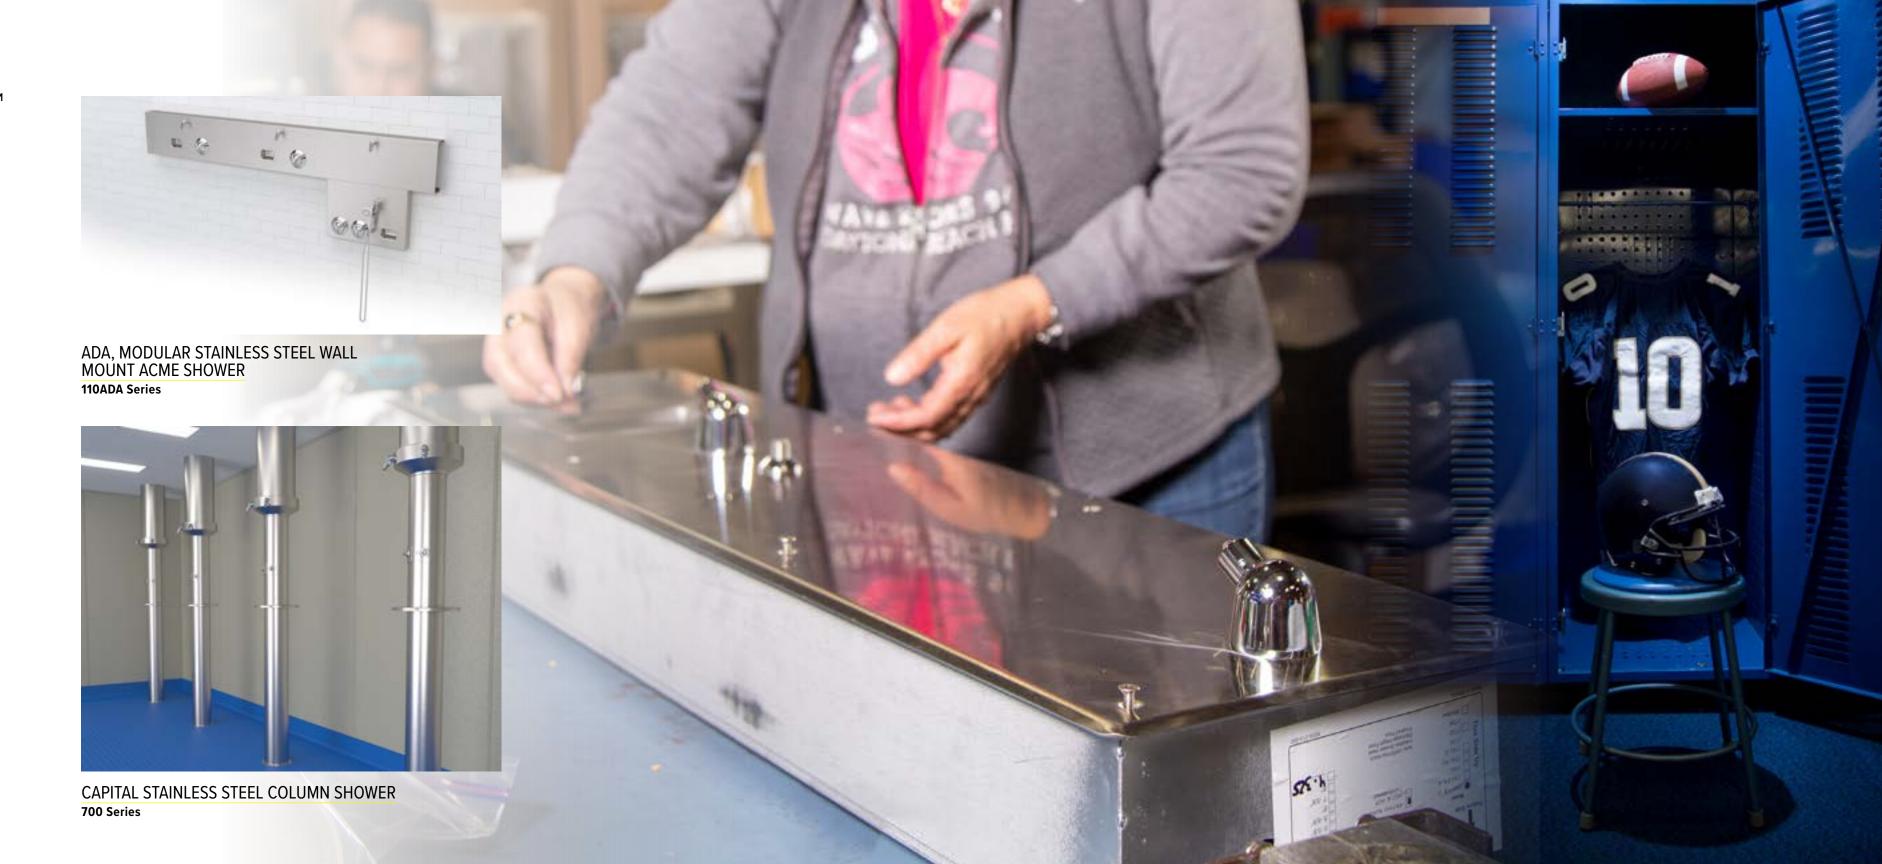

#### **SHOWER-WARE®**

With an emphasis on durability, Shower-Ware fixtures are crafted from heavy gauge stainless steel and are designed to maximize the available space to simultaneously accommodate as many bathers as possible. Applications range from commercial and parks and recreation settings to institutional environments like hospitals, schools, and correctional facilities.

The wide variety of configurations and options give Acorn® showers the flexibility to meet the needs of any application. Choose from surface-mounted, flush-mounted, corner, back-to-back, column, and multi-station models.