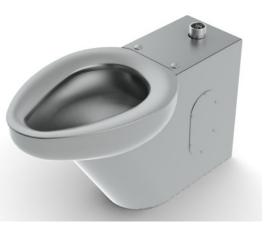

## R2141-3

Siphon Jet Toilet - On Floor

## **Replacement Toilet for Most Vitreous China Closet Fixtures (ADA)**

**The R2141 -3 Closet Fixture** is designed to replace a variety of existing front mount, free standing, on-floor fixtures with bottom waste outlet. Unit includes a contoured integral seat in addition to punching for hinged seat by others, a fully enclosed back and intended to meet most popular roughins at 10" and 12" from finished wall (see drawing note \*\* below). Unit is fabricated from 16 gage, type 304 stainless steel and is seamless welded construction with exposed exterior & interior surfaces having a satin finish.

Unit is provided with an ADA Compliant integral seat height. Compliance is subject to the interpretation and requirements of local code authority.

**Toilet** is Siphon Jet type with elongated bowl manufactured to ASME A112.19.3-2008 and CSA B45.4-2008 requirements and will flush with a minimum of 25 PSI flow pressure when used in conjunction with an appropriate flush valve. Trap has a minimum 3-1/2" seal, will pass a 2-1/8" ball and is fully enclosed. Floor flange is reinforced for maximum strength and includes 1-1/2" NPT flushing inlet connection and 7-1/2" dia Recessed Gasket Flange Waste outlet.