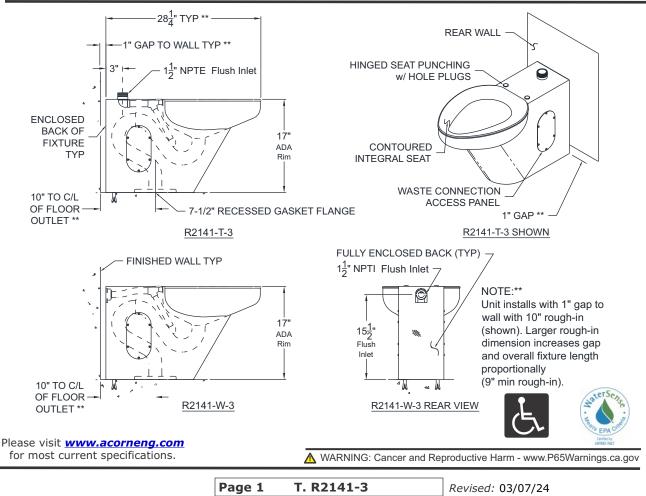

## **Replacement Toilet for Most Vitreous China Closet Fixtures (ADA)**

**The R2141 -3 Closet Fixture** is designed to replace a variety of existing front mount, free standing, on-floor fixtures with bottom waste outlet. Unit includes a contoured integral seat in addition to punching for hinged seat by others, a fully enclosed back and intended to meet most popular roughins at 10" and 12" from finished wall (see drawing note \*\* below). Unit is fabricated from 16 gage, type 304 stainless steel and is seamless welded construction with exposed exterior & interior surfaces having a satin finish.

Unit is provided with an ADA Compliant integral seat height. Compliance is subject to the interpretation and requirements of local code authority.

**Toilet** is Siphon Jet type with elongated bowl manufactured to ASME A112.19.3-2008 and CSA B45.4-2008 requirements and will flush with a minimum of 25 PSI flow pressure when used in conjunction with an appropriate flush valve. Trap has a minimum 3-1/2" seal, will pass a 2-1/8" ball and is fully enclosed. Floor flange is reinforced for maximum strength and includes 1-1/2" NPT flushing inlet connection and 7-1/2" dia Recessed Gasket Flange Waste outlet.

## **GUIDE SPECIFICATION**

Provide and install an ADA Compliant Acorn Replacement Siphon Jet Toilet (Specify). Fixture shall be fabricated from 16 gage, type 304 stainless steel. Construction shall be seamless welded and exposed surfaces shall have a satin finish with an integral contoured toilet seat. Toilet shall be siphon jet type with an elongated bowl and a self-draining flushing rim. Toilet shall meet ASME A112.19.3-2008 and CSA B45.4-2008 requirements and will flush with a min 25 PSI flow pressure. Toilet trap shall have min 3-1/2" seal that shall pass a 2-1/8" diameter ball and be fully enclosed. Toilet waste outlet shall be 7-1/2" Recessed Gasket Flange Waste.