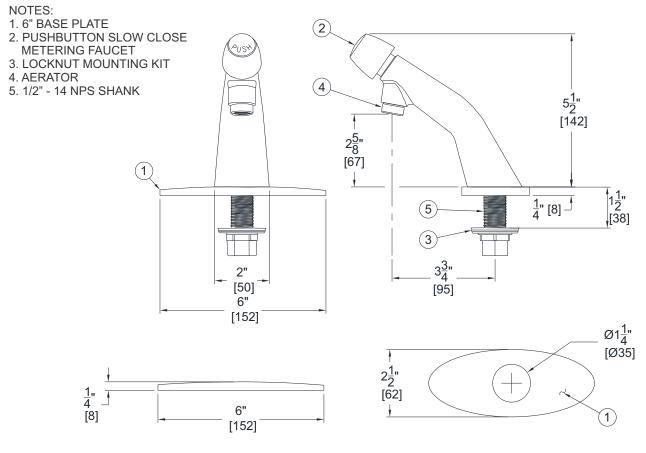

## **Pushbutton Metering Faucet with Baseplate**

Single Temp ADA Compliant Pushbutton Operated Faucet with Chrome Spout and a 6" Chrome Deck Plate. Faucet and Plate are designed for a 1-3/8" dia. single hole centered deck punching. Plate measures 6" wide by 2-1/2" long. Faucet may be installed without Plate when single hole exists. Supply connection is 1/2" NPS. Meets NSF and lead-free standards includes an Aerator with 0.5 gallon (1.9 liter) per minute Flow Control. Faucet has a minimum run time of 30 seconds when activated. Ships complete with installation details.