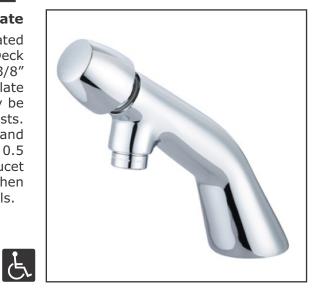

## **Pushbutton Metering Faucet with Baseplate**

Single Temp ADA Compliant Pushbutton Operated Faucet with Chrome Spout and a 6" Chrome Deck Plate. Faucet and Plate are designed for a 1-3/8" dia. single hole centered deck punching. Plate measures 6" wide by 2-1/2" long. Faucet may be installed without Plate when single hole exists. Supply connection is 1/2" NPS. Meets NSF and lead-free standards includes an Aerator with 0.5 gallon (1.9 liter) per minute Flow Control. Faucet has a minimum run time of 30 seconds when activated. Ships complete with installation details.