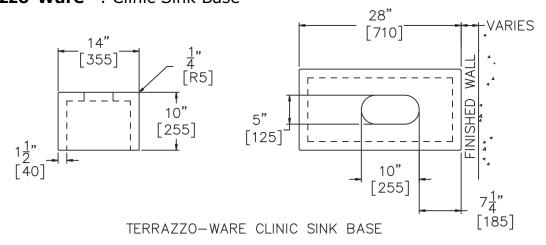

## **Terrazzo Clinic Sink Base**

**Clinic Sink Base** is designed to be used with a vitreous china clinic service sink to raise the height of service sink to avoid awkward bending. The universal design fits the rough-ins for all major fixture manufacturers.

**Construction** is one piece, precast terrazzo composed of marble chips cast in Portland Cement. Standard color is Palomino Tan The sink base surface is ground smooth and sealed.

Please visit **www.acorneng.com** for most current specifications.